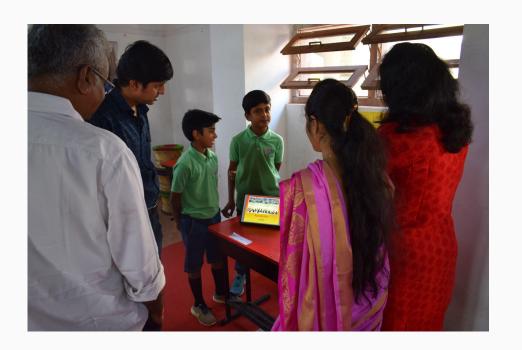

## FEEDBACK ANECDOTES FROM PARENTS

"They (the children) are learning practically. They are able to express what they are learning. They are able to express in steps. They also know the weakness of the idea, so they can them improve those things."

"Even I am learning from her."

- Parent after seeing their child present in BHMS

"They have bonded together. They are helping each other."

"They should do this more often!"

- Parent after seeing their child present in BHMS