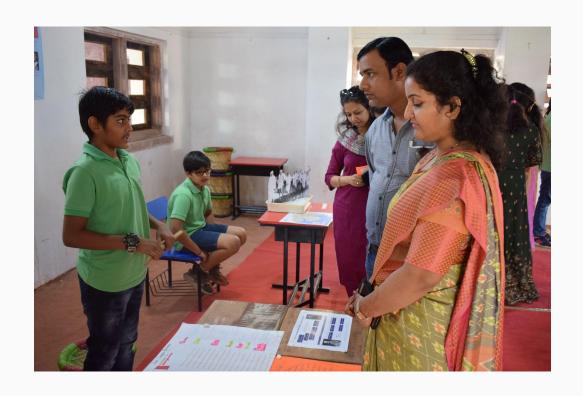

## FEEDBACK ANECDOTES FROM PARENTS

"They (the children) are learning practically. They are able to express what they are learning. They are able to express in steps. They also know the weakness of the idea, so they can them improve those things."

"Even I am learning from her."

- Parent after seeing their child present in BHMS

"They have bonded together. They are helping each other."

"They should do this more often!"

- Parent after seeing their child present in BHMS