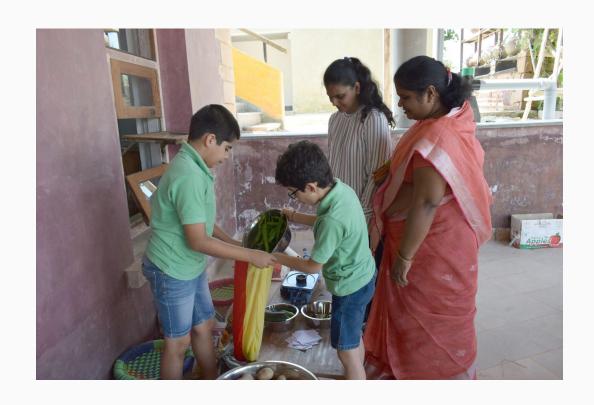

## FEEDBACK ANECDOTES FROM PARENTS

"They (the children) are learning practically. They are able to express what they are learning. They are able to express in steps. They also know the weakness of the idea, so they can them improve those things."

"Even I am learning from her."

- Parent after seeing their child present in BHMS

"They have bonded together. They are helping each other."

"They should do this more often!"

- Parent after seeing their child present in BHMS