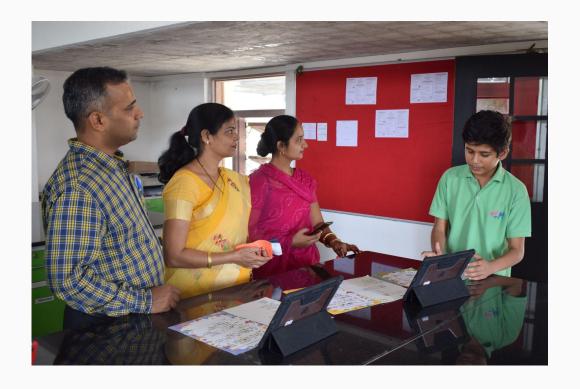

## FEEDBACK ANECDOTES FROM PARENTS

"They (the children) are learning practically. They are able to express what they are learning. They are able to express in steps. They also know the weakness of the idea, so they can them improve those things."

"Even I am learning from her."

- Parent after seeing their child present in BHMS

"They have bonded together. They are helping each other."

"They should do this more often!"

- Parent after seeing their child present in BHMS