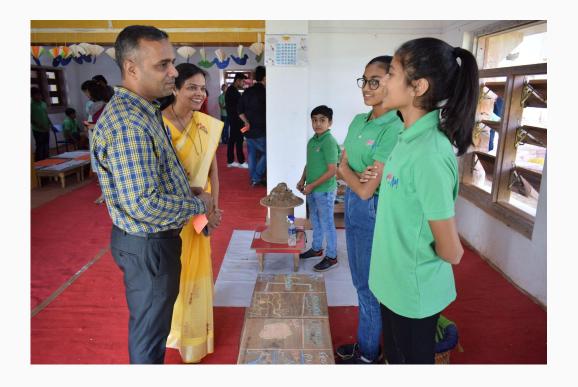

## FEEDBACK ANECDOTES FROM PARENTS

"They (the children) are learning practically. They are able to express what they are learning. They are able to express in steps. They also know the weakness of the idea, so they can them improve those things."

"Even I am learning from her."

- Parent after seeing their child present in BHMS

"They have bonded together. They are helping each other."

"They should do this more often!"

- Parent after seeing their child present in BHMS