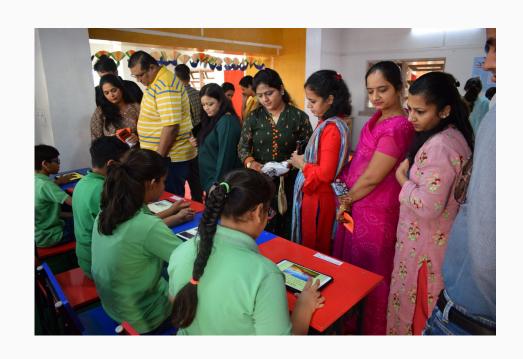

## FEEDBACK ANECDOTES FROM PARENTS

"They (the children) are learning practically. They are able to express what they are learning. They are able to express in steps. They also know the weakness of the idea, so they can them improve those things."

"Even I am learning from her."

- Parent after seeing their child present in BHMS

"They have bonded together. They are helping each other."

"They should do this more often!"

- Parent after seeing their child present in BHMS