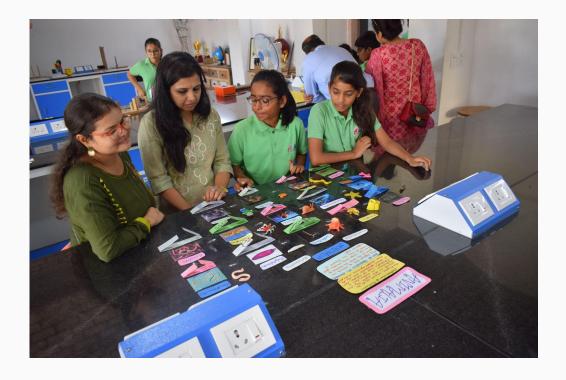

## FEEDBACK ANECDOTES FROM PARENTS

"They (the children) are learning practically. They are able to express what they are learning. They are able to express in steps. They also know the weakness of the idea, so they can them improve those things."

"Even I am learning from her."

- Parent after seeing their child present in BHMS

"They have bonded together. They are helping each other."

"They should do this more often!"

- Parent after seeing their child present in BHMS