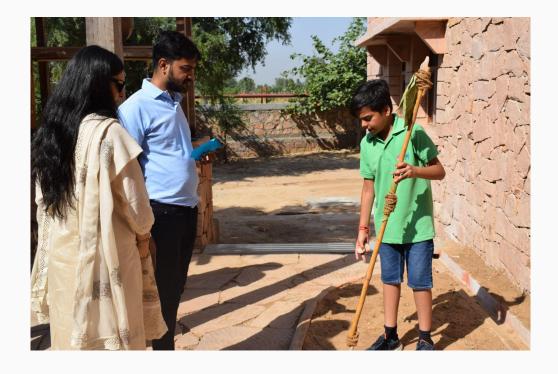

## FEEDBACK ANECDOTES FROM PARENTS

"They (the children) are learning practically. They are able to express what they are learning. They are able to express in steps. They also know the weakness of the idea, so they can them improve those things."

"Even I am learning from her."

- Parent after seeing their child present in BHMS

"They have bonded together. They are helping each other."

"They should do this more often!"

- Parent after seeing their child present in BHMS