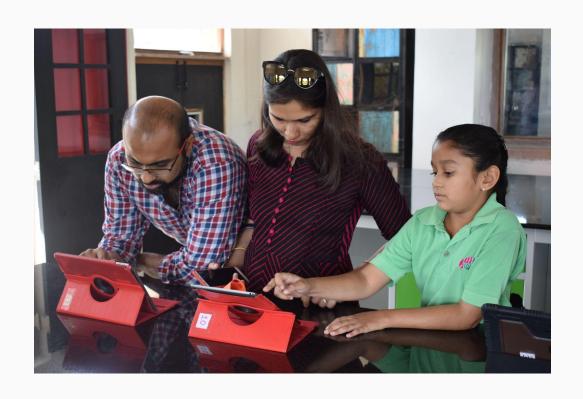

## FEEDBACK ANECDOTES FROM PARENTS

"They (the children) are learning practically. They are able to express what they are learning. They are able to express in steps. They also know the weakness of the idea, so they can them improve those things."

"Even I am learning from her."

- Parent after seeing their child present in BHMS

"They have bonded together. They are helping each other."

"They should do this more often!"

- Parent after seeing their child present in BHMS