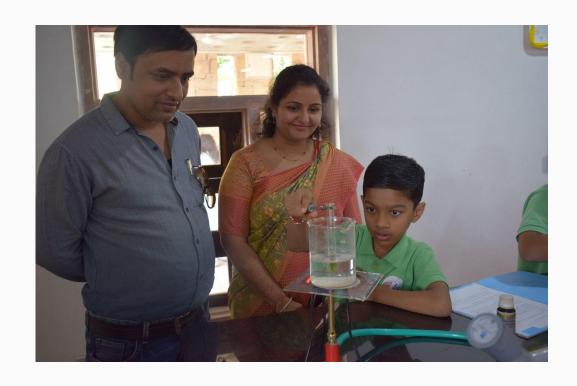

## FEEDBACK ANECDOTES FROM PARENTS

"They (the children) are learning practically. They are able to express what they are learning. They are able to express in steps. They also know the weakness of the idea, so they can them improve those things."

"Even I am learning from her."

- Parent after seeing their child present in BHMS

"They have bonded together. They are helping each other."

"They should do this more often!"

- Parent after seeing their child present in BHMS