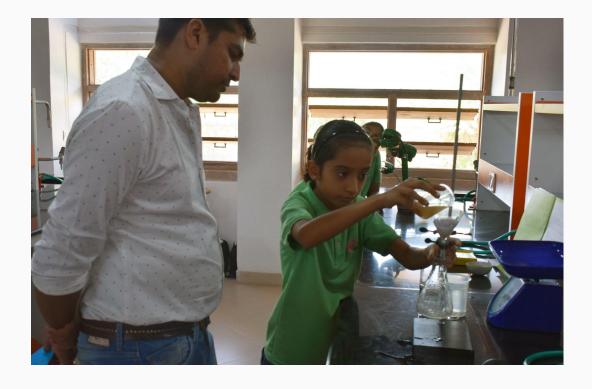

## FEEDBACK ANECDOTES FROM PARENTS

"They (the children) are learning practically. They are able to express what they are learning. They are able to express in steps. They also know the weakness of the idea, so they can them improve those things."

"Even I am learning from her."

- Parent after seeing their child present in BHMS

"They have bonded together. They are helping each other."

"They should do this more often!"

- Parent after seeing their child present in BHMS