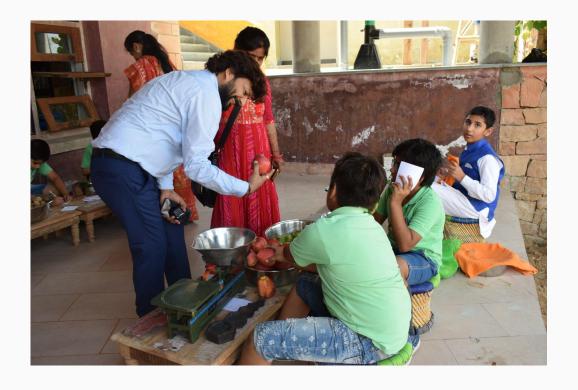

## FEEDBACK ANECDOTES FROM PARENTS

"They (the children) are learning practically. They are able to express what they are learning. They are able to express in steps. They also know the weakness of the idea, so they can them improve those things."

"Even I am learning from her."

- Parent after seeing their child present in BHMS

"They have bonded together. They are helping each other."

"They should do this more often!"

- Parent after seeing their child present in BHMS