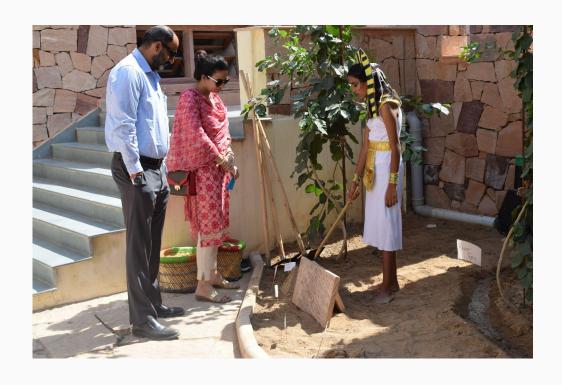

## FEEDBACK ANECDOTES FROM PARENTS

"They (the children) are learning practically. They are able to express what they are learning. They are able to express in steps. They also know the weakness of the idea, so they can them improve those things."

"Even I am learning from her."

- Parent after seeing their child present in BHMS

"They have bonded together. They are helping each other."

"They should do this more often!"

- Parent after seeing their child present in BHMS